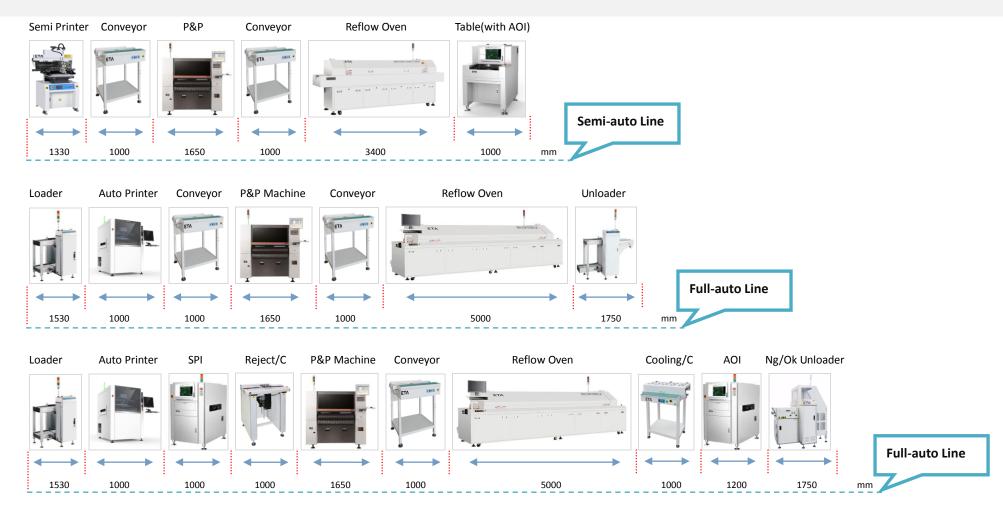

#### **B:Production Line Solution**

### D: Labor Cost

PCB Printing:1 worker operator 1worker

8 hours/shift PCBA QC:1 worker.

Installation cycle: 3working days. Training cycle: 7-15days. Power consumption: 11Kw/H.

Loader-Unloader:1 worker.

8 hours/shift

Installation cycle: 3working days. Training cycle: 7-15days. Power consumption: 18Kw/H.