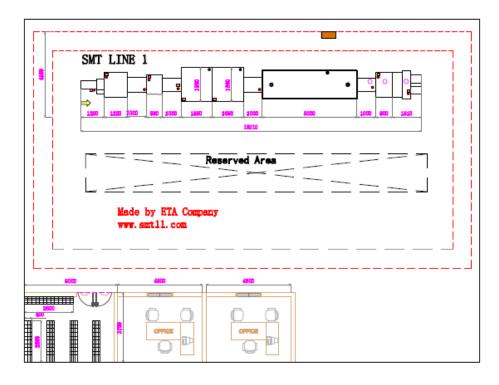

#### C: Drawing Layout

Made by ETA Company www.smt11.com

## SMT LINE LEGEND:

- 1 ETA loader
- 2 ETA printer
- 3 ETA Conveyor X2
- 4 ETA SPI
- 5 ETA Reject Conveyor
- 6 ETA Mounter
- 7 ETA Mounter
- 8 ETA Reflow Oven
- 9 ETA Cooling conveyor
- **10** ETA AOI
- 11 ETA OK/NG Unloader